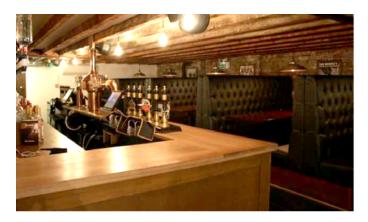

500 capacity venue, across two floors (Main Room - 350 and Stocks Bar - 150), The New Cross Inn offers a great deal of adaptable space, suitable for both seated and non-seated events.

## TECH SPECS STOCKS BAR

Desk/Mixer: Soundcraft EPM 6

**Speakers:** 6 x MASK6T Satellite speakers 2 x SUB2201

**DJ Equipment:** 2 x CDJ 900 Nexus DJM 750 MK2

Extras: CHAMP-3D Amplifier, Cordial Multicore CYB C 8/4 – 15