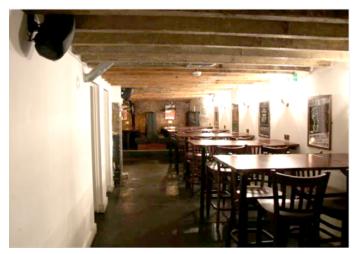

500 capacity venue, across two floors (Main Room - 350 and Stocks Bar - 150), The New Cross Inn offers a great deal of adaptable space, suitable for both seated and non-seated events.