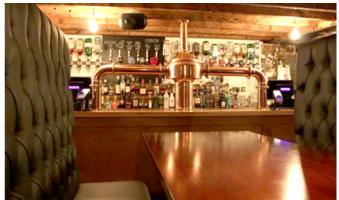

## TECH SPECS STOCKS BAR

Desk/Mixer: Soundcraft EPM 6

**Speakers:** 6 x MASK6T Satellite speakers 2 x SUB2201

**DJ Equipment:** 2 x CDJ 900 Nexus DJM 750 MK2

Extras: CHAMP-3D Amplifier, Cordial Multicore CYB C 8/4 – 15