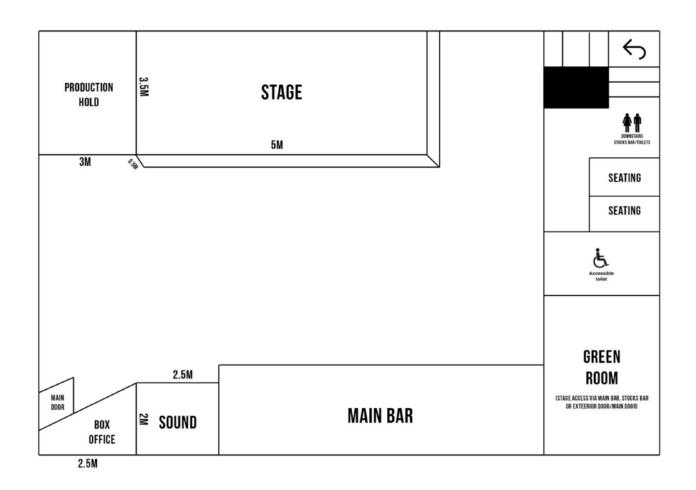

500 capacity venue, across two floors (Main Room - 350 and Stocks Bar - 150), The New Cross Inn offers a great deal of adaptable space, suitable for both seated and non-seated events.

### TECH SPECS MAIN ROOM

**Stage Size:** 11.5ft x 16.4ft x 1.64 / 3.5m x 5m x 0.5m

PA: 2.4k EV Front of House with Behringer 32x Digital Mixer

**Monitors:** 5x theboxpro A15 coaxial stage monitors

Mics: 5x SM58 vocal mics, 4x Instrument mics,