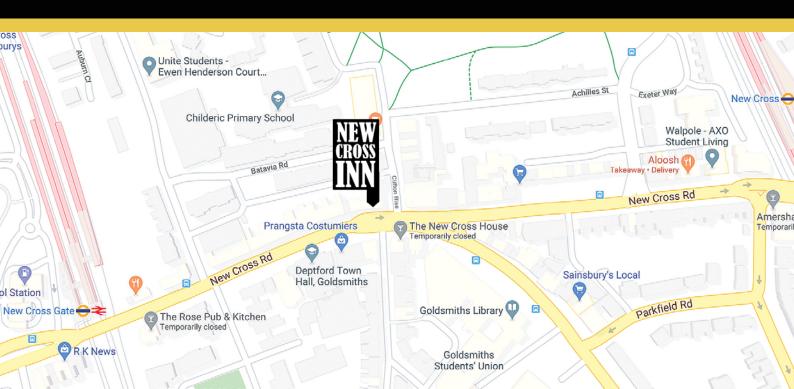

Less than 5 minutes' walk from either New Cross or New Cross Gate Tube station, 'The Inn' is a landmark fixture on the main road attracting a vibrant and diverse crowd including students from nearby Goldsmiths College. Multiple bus routes, Southern Trains and 24 hour Overground services provide quick links to the rest of London and it's a simple 7 minute train journey to and from London Bridge.