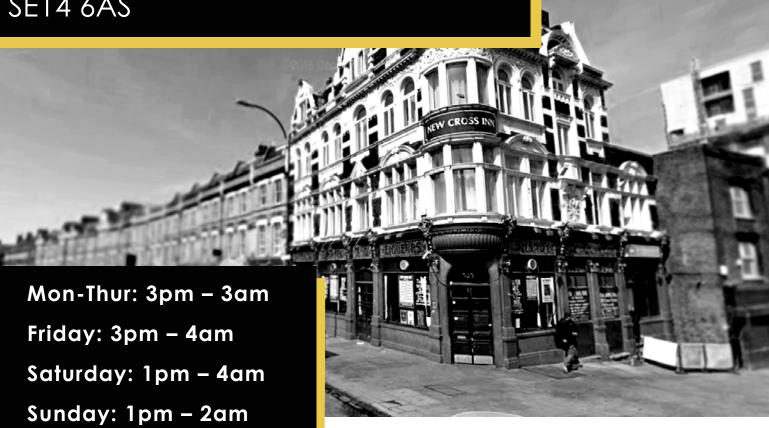

# NEW CROSS ROAD SE14 6AS

@NEWCROSSINN
WWW.NEWCROSSINN.COM

Less than 5 minutes' walk from either New Cross or New Cross Gate Tube station, 'The Inn' is a landmark fixture on the main road attracting a vibrant and diverse crowd including students from nearby Goldsmiths College. Multiple bus routes, Southern Trains and 24 hour Overground services provide quick links to the rest of London and it's a simple 7 minute train journey to and from London Bridge.