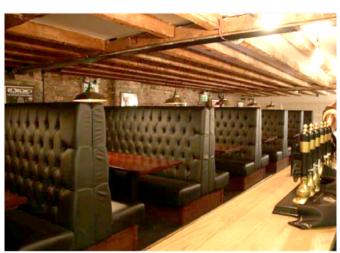

500 capacity venue, across two floors (Main Room - 350 and Stocks Bar - 150), The New Cross Inn offers a great deal of adaptable space, suitable for both seated and non-seated events.