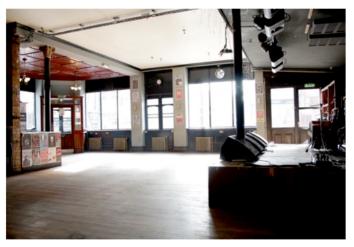

500 capacity venue, across two floors (Main Room - 350 and Stocks Bar - 150), The New Cross Inn offers a great deal of adaptable space, suitable for both seated and non-seated events.

### TECH SPECS MAIN ROOM

**Stage Size:** 11.5ft x 16.4ft x 1.64 / 3.5m x 5m x 0.5m

PA: 2.4k EV Front of House with Behringer 32x Digital Mixer

**Monitors:** 5x theboxpro A15 coaxial stage monitors

Mics: 5x SM58 vocal mics, 4x Instrument mics,