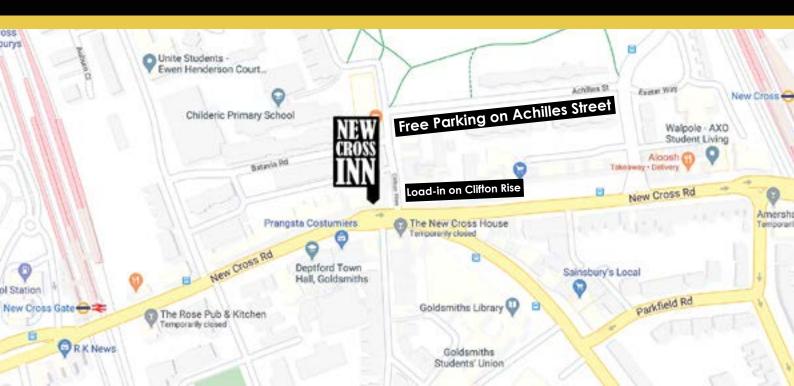

Less than 5 minutes' walk from either New Cross or New Cross Gate Tube station, 'The Inn' is a landmark fixture on the main road attracting a vibrant and diverse crowd including students from nearby Goldsmiths College. Multiple bus routes, Southern Trains and 24 hour Overground services provide quick links to the rest of London and it's a simple 7 minute train journey to and from London Bridge.