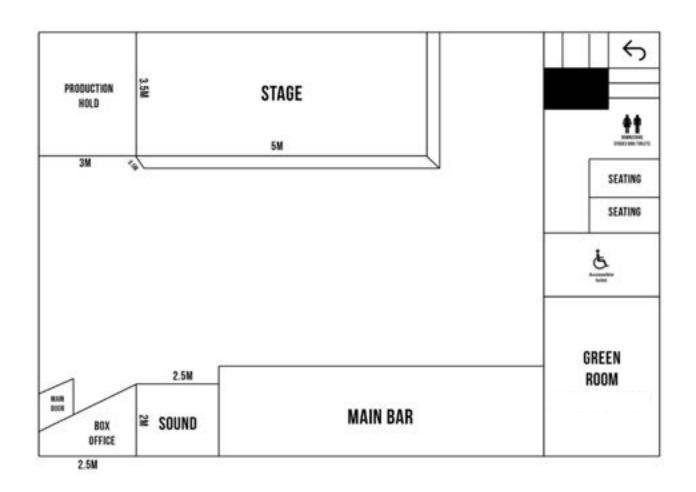

500 capacity venue, across two floors (Main Room - 350 and Stocks Bar - 150), The New Cross Inn offers a great deal of adaptable space, suitable for both seated and non-seated events.

# TECH SPECS MAIN ROOM

#### Stage Size:

11.5ft x 16.4ft x 1.64 / 3.5m x 5m x 0.5m