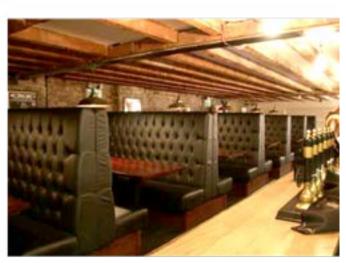

500 capacity venue, across two floors (Main Room - 350 and Stocks Bar - 150), The New Cross Inn offers a great deal of adaptable space, suitable for both seated and non-seated events.