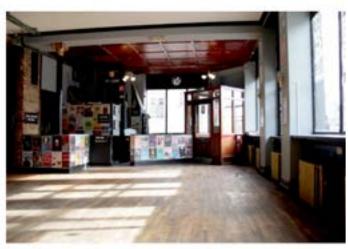

500 capacity venue, across two floors (Main Room - 350 and Stocks Bar - 150), The New Cross Inn offers a great deal of adaptable space, suitable for both seated and non-seated events.

# TECH SPECS MAIN ROOM