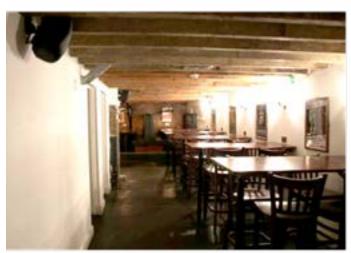

500 capacity venue, across two floors (Main Room - 350 and Stocks Bar - 150), The New Cross Inn offers a great deal of adaptable space, suitable for both seated and non-seated events.